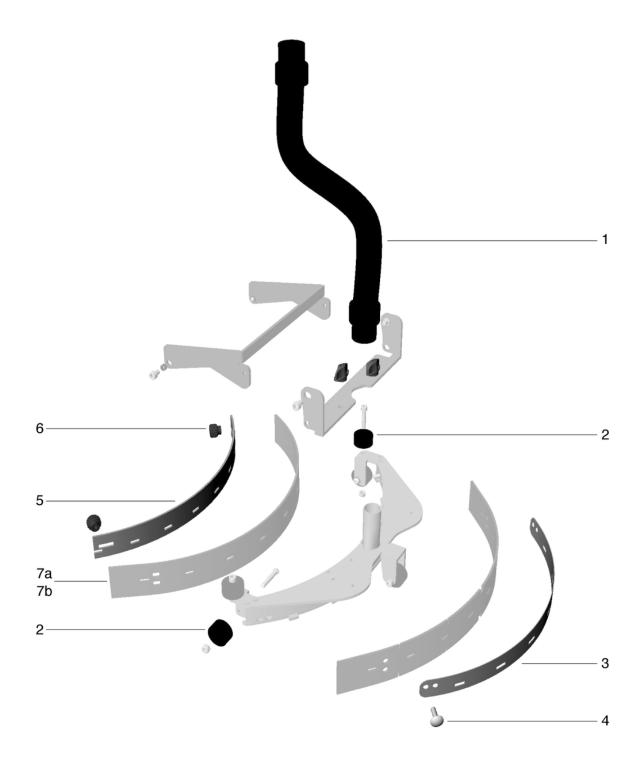

#### Suction nozzle cpl. - to machine no. 122601042

PDF created on: 10.11.2023 19:25

| Pos. | Item no.  | Spare part                         |
|------|-----------|------------------------------------|
| 1    | 405.035   | Suction hose suction nozzle        |
| 2    | 405.033   | Deflector wheel suction nozzle     |
| 3    | 405.030   | retaining plate back               |
| 4    | 405.036   | Square screw for suction nozzle    |
| 5    | 405.029   | retaining plate front              |
| 6    | 405.016   | Knurled nut for suction lip holder |
| 7a   | 405.080LT | Rubber blade red                   |
| 7b   | 405.083   | Squeegee grease and oil resistant  |