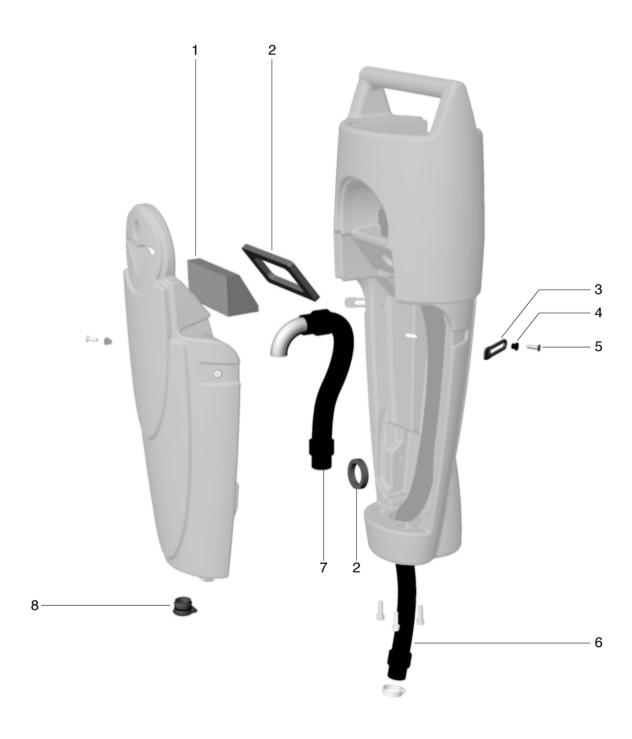

#### Waste water tank with holder - to machine no. 122601042

PDF created on: 10.11.2023 19:25

| Pos. | Item no. | Spare part                    |
|------|----------|-------------------------------|
| 1    | 405.019  | air filter                    |
| 2    | 405.021  | Sealing suction               |
| 3    | 405.015  | closure rubber band           |
| 4    | 405.012  | Holding spigot                |
| 5    | 405.037  | Screw for closure rubber band |
| 6    | 405.034  | Suction hose                  |
| 7    | 405.023  | Waste water hose              |
| 8    | 405.010  | Cover for waste water tank    |