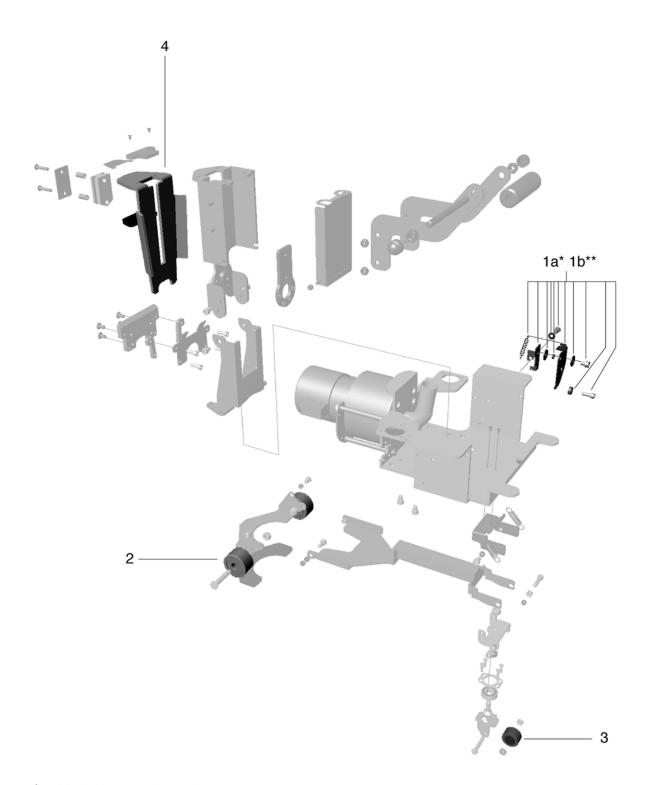

PDF created on: 10.11.2023 19:25

<sup>\*</sup> bis Masch.-Nr. / to machine no. / au no. de machine 122601042

<sup>\*\*</sup> ab Masch.-Nr. / from machine no. / de no. de la machine 123004001

| Pos. | Item no. | Spare part                      |
|------|----------|---------------------------------|
| 1a   | 405.041  | Suction nozzle lifting cpl. old |
| 1b   | 405.045  | Suction nozzle lifting cpl. New |
| 2    | 405.039  | Front wheel                     |
| 3    | 405.038  | Rear wheel                      |
| 4    | 405.056  | Handle Lock                     |