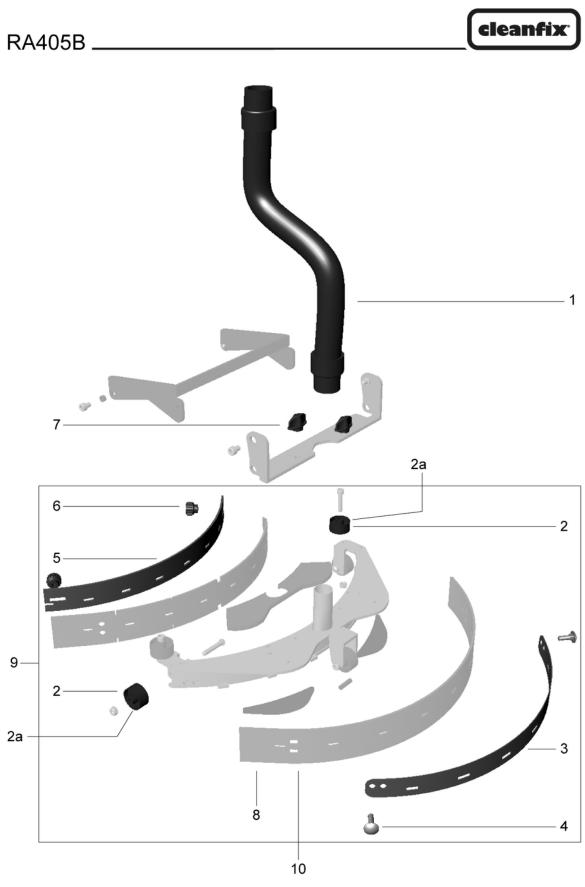

#### Suction nozzle cpl. - from machine no. 123004001

| Pos. | Item no.  | Spare part                         |
|------|-----------|------------------------------------|
| 1    | 405.035   | Suction hose suction nozzle        |
| 2    | 405.033   | Deflector wheel suction nozzle     |
| 2a   | 405.033A  | Suction nozzle metal wheel         |
| 3    | 405.030   | retaining plate back               |
| 4    | 405.036   | Square screw for suction nozzle    |
| 5    | 405.029   | retaining plate front              |
| 6    | 405.016   | Knurled nut for suction lip holder |
| 7    | 405.046   | Wing nut M6                        |
| 8    | 405.080LT | Rubber blade red                   |
| 9    | 405.052   | Suction nozzle complete            |
| 10   | 405.083   | Squeegee grease and oil resistant  |