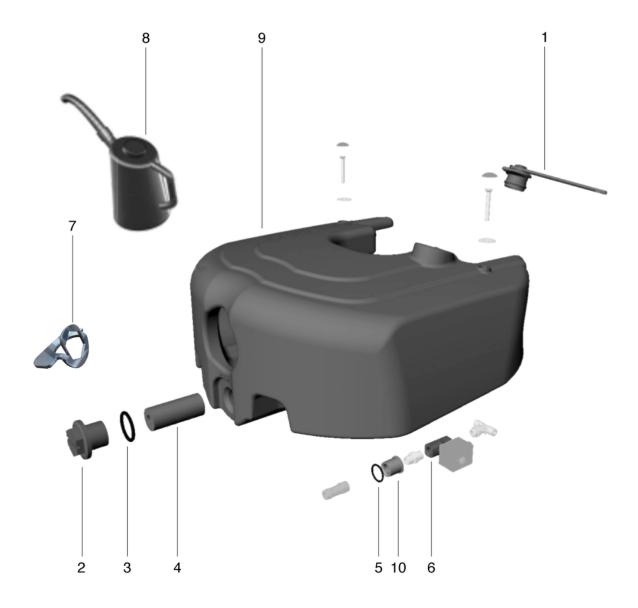

#### Fresh water tank

PDF created on: 10.11.2023 19:25

| Pos. | Item no. | Spare part                       |
|------|----------|----------------------------------|
| 1    | 405.011  | Cover fresh water tank           |
| 2    | 405.031  | Drain cover fresh water tank     |
| 3    | 405.025  | O-ring for fresh water tank      |
| 4    | 405.018A | Fresh water filter               |
| 5    | 405.026  | O-ring for magnetic valve        |
| 6    | 405.017  | Magnetic valve                   |
| 7    | 405.042  | Key for fresh water tank         |
| 8    | 405.043  | Filling can for fresh water tank |
| 9    | 405.053  | Clean water tank                 |
| 10   | 405.054  | Bushing to water hose            |