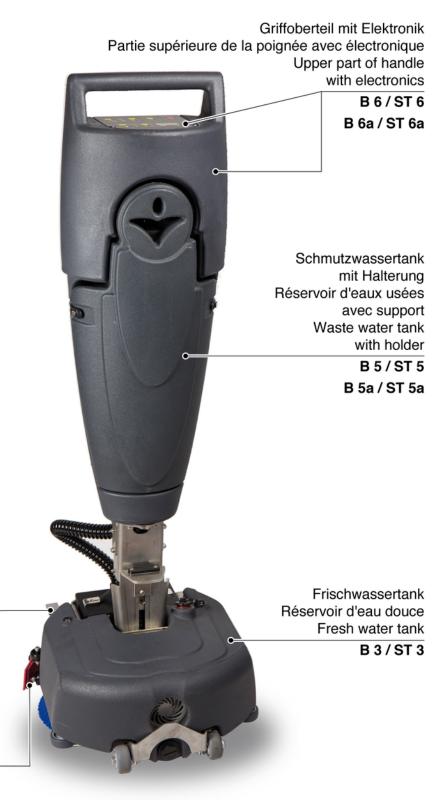

#### **Contents**

PDF created on: 10.11.2023 19:25

Chassis Chassis

Chassis

B 1 / ST 1

B 2 / ST 2

Saugdüse kpl.

B 4 / ST 4 B 4a / ST 4a

Buse d'aspiration cpl. Suction nozzle cpl.