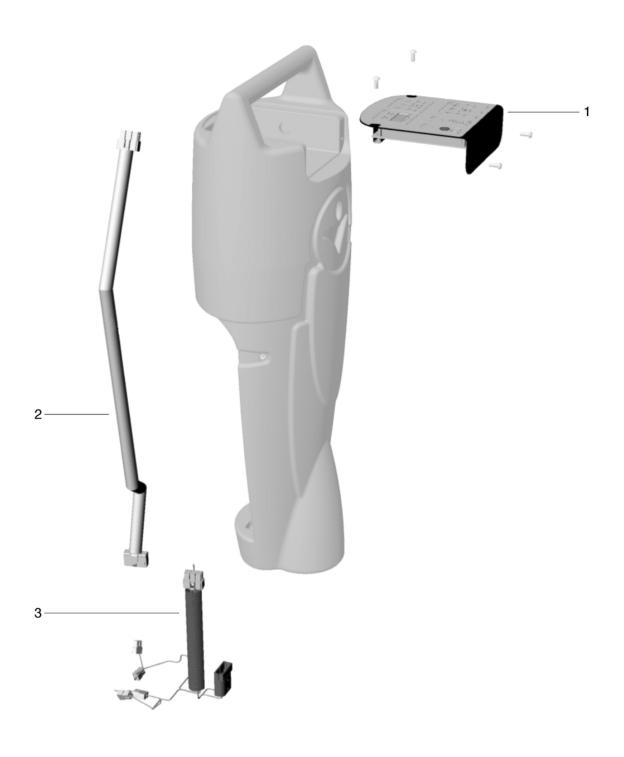

#### Upper part of handle with electronics - to machine no. 122601042

| cleanfix |
|----------|
| clean    |

| Pos. | Item no. | Spare part                 |
|------|----------|----------------------------|
| 1    | 405.020  | Control                    |
| 2    | 405.013  | Main wiring harness        |
| 3    | 405.055  | Motor wiring harness (new) |