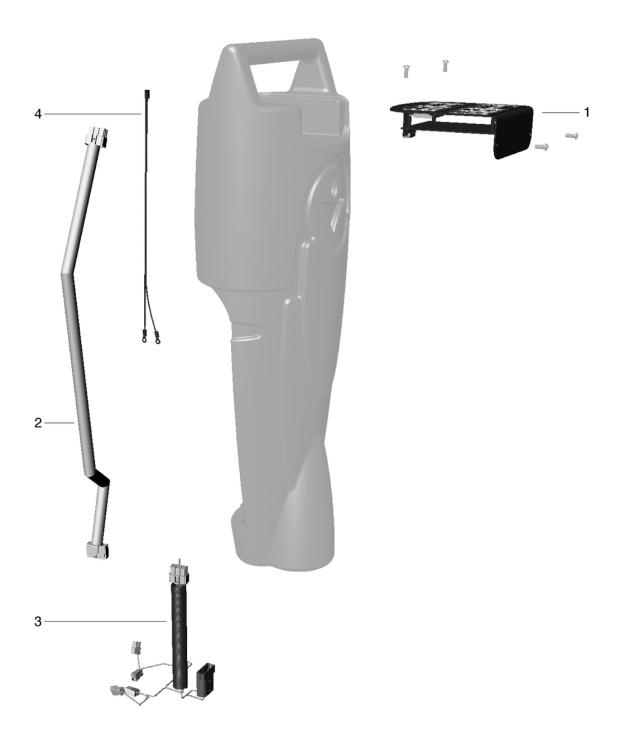

# Upper part of handle with electronics - from machine no. 123004001

PDF created on: 10.11.2023 19:25

| Pos. | Item no. | Spare part                 |
|------|----------|----------------------------|
| 1    | 405.020  | Control                    |
| 2    | 405.013  | Main wiring harness        |
| 3    | 405.055  | Motor wiring harness (new) |
| 4    | 405.049  | Cable to float             |