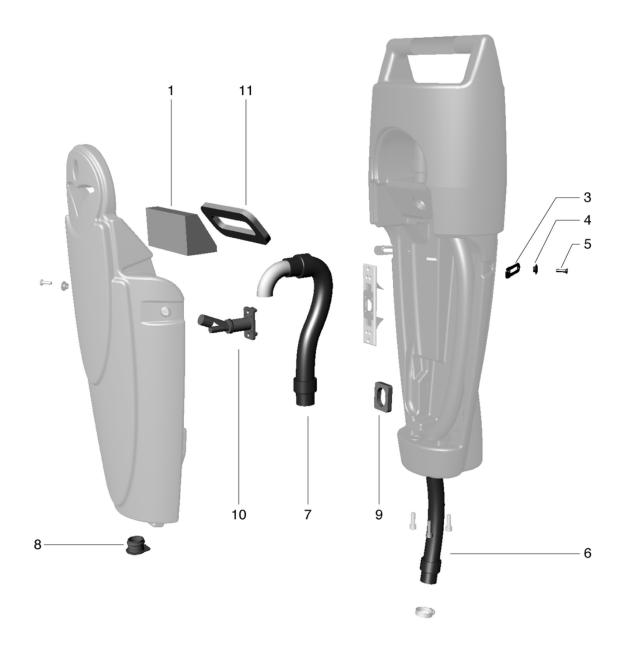

#### Waste water tank with holder - from machine no. 123004001

| RA405B | cleanfix |
|--------|----------|
|        |          |

| Pos. | Item no. | Spare part                    |
|------|----------|-------------------------------|
| 1    | 405.019  | air filter                    |
| 3    | 405.015  | closure rubber band           |
| 4    | 405.012  | Holding spigot                |
| 5    | 405.037  | Screw for closure rubber band |
| 6    | 405.034  | Suction hose                  |
| 7    | 405.023  | Waste water hose              |
| 8    | 405.010  | Cover for waste water tank    |
| 9    | 405.047  | Dirty water seal              |
| 10   | 405.048  | Dirty water float             |
| 11   | 405.051  | Gasket air filter             |