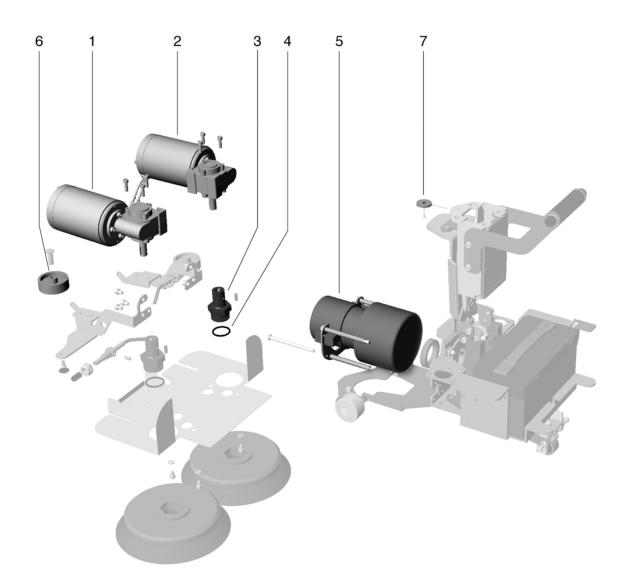

#### **Chassis**

PDF created on: 10.11.2023 19:25

| Pos. | Item no. | Spare part                  |
|------|----------|-----------------------------|
| 1    | 405.028  | brush motor left            |
| 2    | 405.027  | brush motor right           |
| 3    | 405.022  | Brush holder                |
| 4    | 405.025  | O-ring for fresh water tank |
| 5    | 405.024  | suction motor               |
| 6    | 405.032  | Deflector wheel             |
| 7    | 405.050  | Magnet for joint locking    |